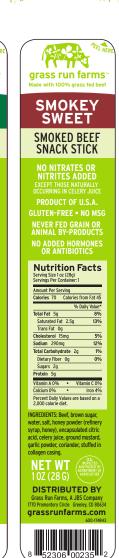

grass run farms

**JALAPEÑO** 

**FLAVOR** 

**SMOKED BEEF** 

SNACK STICK

NO NITRATES OR NITRITES ADDED

PRODUCT OF U.S.A.

NEVER FED GRAIN OR ANIMAL BY-PRODUCTS

NO ADDED HORMONES OR ANTIBIOTICS

**Nutrition Facts** 

Calories 70 Calories from Fat 45 % Daily Value\*

13%

Serving Size 1 oz (28g) Servings Per Container: 1

Saturated Fat 2.5g Trans Fat Og

Total Carbohydrate 1g

Dietary Fiber Og

Calcium 0% •

**NET WT** 

Percent Daily Values are based on a 2,000 calorie diet.

INGREDIENTS: Beef, ialapeño peppers.

water, salt, encapsulated citric acid,

celery juice, black pepper, red pepper

**DISTRIBUTED BY** 

grassrunfarms.com

garlic powder, coriander, stuffed in collagen casing.

Cholesterol 20mg

Sodium 220mg

Total Fat 5g