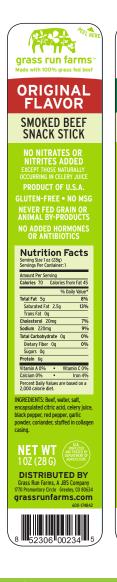

grass run farms

**JALAPEÑO** 

**FLAVOR** 

**SMOKED BEEF** 

SNACK STICK

NO NITRATES OR NITRITES ADDED

PRODUCT OF U.S.A.

NEVER FED GRAIN OR ANIMAL BY-PRODUCTS

NO ADDED HORMONES OR ANTIBIOTICS

**Nutrition Facts** 

Calories 70 Calories from Fat 45 % Daily Value\*

13%

Serving Size 1 oz (28g) Servings Per Container: 1

Saturated Fat 2.5g Trans Fat Og

Total Carbohydrate 1g

Dietary Fiber Og

Calcium 0% •

**NET WT** 

Percent Daily Values are based on a 2,000 calorie diet.

INGREDIENTS: Beef, ialapeño peppers.

water, salt, encapsulated citric acid,

celery juice, black pepper, red pepper

**DISTRIBUTED BY** 

grassrunfarms.com

garlic powder, coriander, stuffed in collagen casing.

Cholesterol 20mg

Sodium 220mg

Total Fat 5g